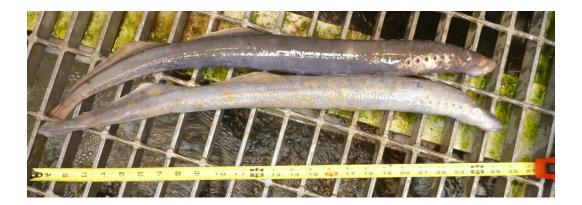

- A. Species Pacific Lamprey (Entosphenus tridentatus).
- B. Origin Wild
- C. Length 63, 66 cm.
- D. Marks and tags None.
- E. Marks and Injuries found on carcass Various.
- F. Cause and Time of Death Unknown.
- G. Future and Preventative Measures None.

Figure 1.

Sincerely, Project Fisheries